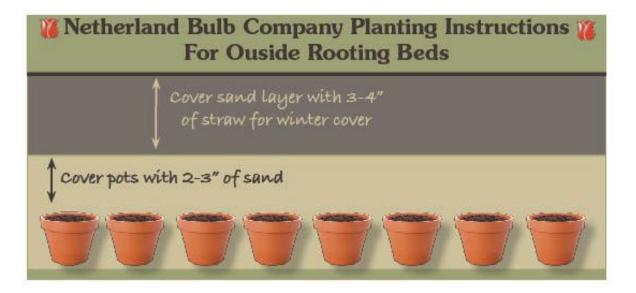

## Planting Instructions For Outside Rooting Beds

- 1. Plant bulbs between the end of October and end of November.
- 2. Use a good well balanced growing mix. (see other sheets)
- 3. Place rooting bed in a well drained area.
- 4. Place rooting bed in an open area or field. Not in between greenhouses due to the fact that the sun reflects heat onto the rooting bed.
- 5. Water all pots before placing winter cover over top.
- 6. Cover pots with 2-3 inches of sand.
- 7. Cover sand layer with 3-4 inches of straw salt hay immediately after planting. This is the winter cover.
- 8. Remove winter cover (weather permitting) in February. Call for details before removing.